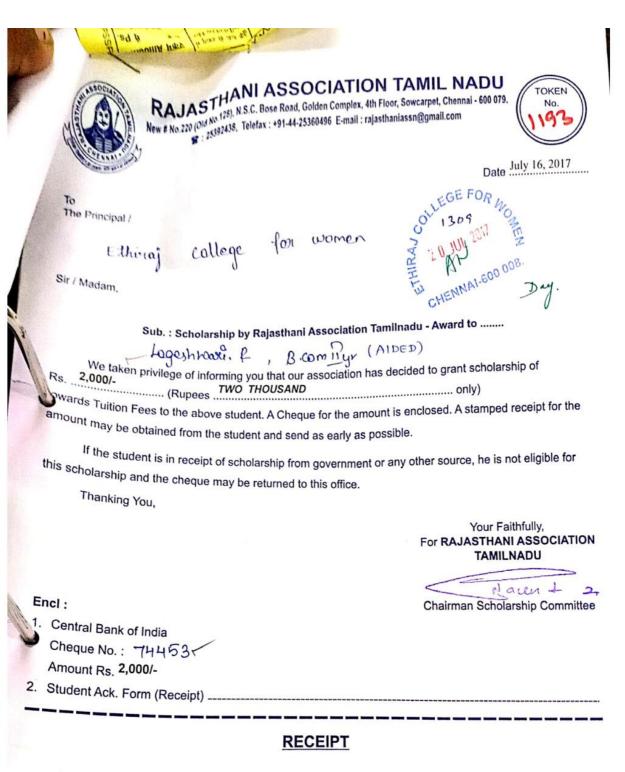

#### 2017-2018

| S.No. | Private Scholarship  Name of the Agency        | Number of<br>Beneficiaries | Amount (in Rs.) |
|-------|------------------------------------------------|----------------------------|-----------------|
| 1     | Chennai Foundation                             | 5                          | 10300           |
| 2     | The Mahalakshmi GRT Charitable Foundation      | 1                          | 5000            |
| 3     | Redington Foundation                           | 1                          | 6500            |
| 4     | Om Sakthi Narayani Siddar Peedam Trust         | 1                          | 10000           |
| 5     | Rajasthani Association                         | 26                         | 52000           |
| 6     | VSR Trust & United Welfare & Charitable Trust  | 1                          | 4000            |
| 7     | Shree Saritha Jain Foundation                  | 1                          | 3000            |
| 8     | Sohan Kanwar Mangallai Talu Charitable Trust   | 1                          | 2500            |
| 9     | Gandhi Memorial                                | 1                          | 2000            |
| 10    | Tamil Nadu Congress Committee Charitable Trust | 5                          | 50000           |
| 11    | Rotaract Scholarship                           | 23                         | 152474          |
|       | Total                                          | 66                         | 297774          |
| S.No. | Ph.D Stipend  Name of the Scheme               | Number of<br>Beneficiaries | Amount (in Rs.) |
| 1     | Ph.D Stipend                                   | 1                          | 36000           |
|       | Total                                          | 1                          | 36000           |
|       | Institutional Scholarshi                       |                            | 20000           |
| S.No. | Name of the Scheme                             | Number of<br>Beneficiaries | Amount (in Rs.) |
| 1     | T.K Alamelu Endowment Scholarship              | 9                          | 33280           |
| 2     | Prof. Vasanthi Devi Endowment Scholarship      | 25                         | 149000          |
| 3     | Thiru. G. Neelagantan Endowment Scholarship    | 10                         | 5880            |
| 4     | S.K Seshan Centuary Endowment Scholarship      | 14                         | 18900           |
| 5     | Endowment Payment                              | 109                        | 188909          |
|       |                                                |                            | 395969          |